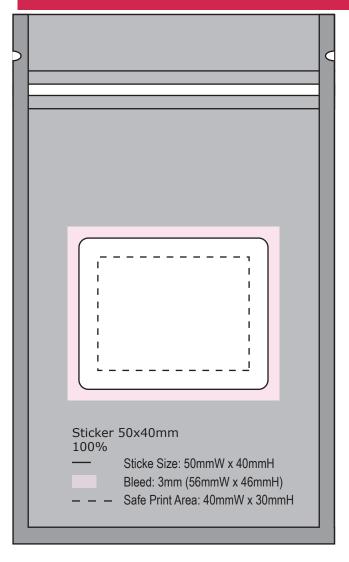

## Product Code : CC071K

Description : Silver Ziplock bag filled with 40g Personalized Rock Candy

Order#

Camananii Nama

Company Name

Logo in Rock :

Logo Colour

Skin Colour

Sticker Size : 50mmW x 40mmH / 45mmD / 60mmW x 40mm Oval

Sticker Colour : Customer must provide PMS Colour print guide

Quantity

Contact

Delivery Date : Delivered to

Please note: Stickers are printed digitally, please provide PMS colours if a close match is crucial and please inform us of this when ordering. If PMS colours are not provided we will print directly from the file and resulting print will be taken as correct. Not all PMS colours can be matched.